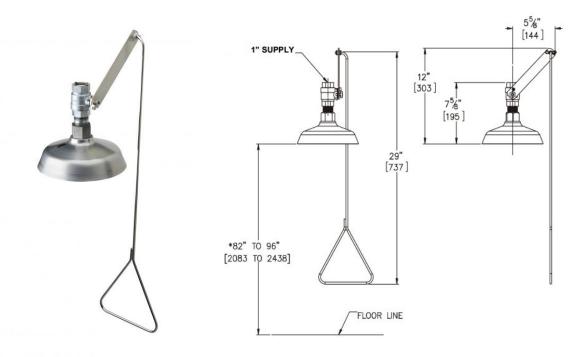

## **S2100 DRENCH SHOWER - VERTICAL, STAINLESS HEAD**

Model S2100 is our vertical ceiling mounted safety shower with stainless steel head. Supplied with stainless steel shower head, stainless steel pull handle and 1" chrome plated brass stay open ball valve.

## **Dimensions**

Pull lever length: 737mm

Diameter: 200mm

## **Material and Specifications**

Grade 304 stainless steel shower head, 200mm diameter
Grade 304 stainless steel pull handle and activation lever
1" chrome plated brass stay open ball valve
BSP adaptors are supplied for all NPT pipe connections
Vertically mounted
Flow rate 75.70 litres per minute
ANSI Z358.1 compliant, includes safety sign and weekly testing card